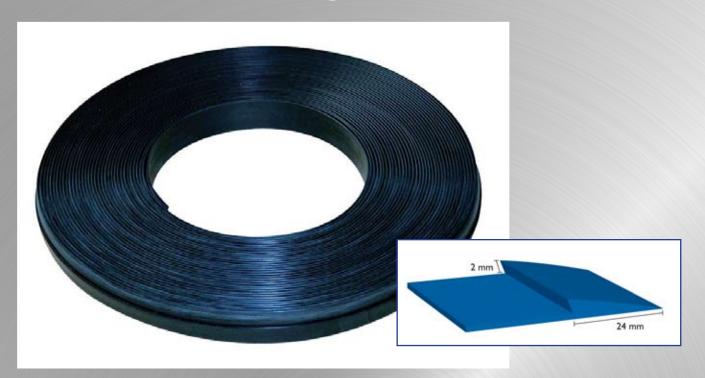

## 083 Bevelled Nosing

| PRODUCT SPECIFICATIONS |                                                                                                                                                             |
|------------------------|-------------------------------------------------------------------------------------------------------------------------------------------------------------|
| Designation            | Accessories                                                                                                                                                 |
| Туре                   | Bevelled nosing                                                                                                                                             |
| Description            | Bevels for carpet and CiTi™ matting                                                                                                                         |
| Material               | Vinyl                                                                                                                                                       |
| Process                | Moulding                                                                                                                                                    |
| Recommended use        | Use on custom cut borders to produce a safe and clean bevelled edge. For articles 145, 139, 138, 136, 117, 118, 130.                                        |
| Colours                | Black                                                                                                                                                       |
| Weight                 | 0.2 kg per linear meter                                                                                                                                     |
| Thickness              | 2 mm                                                                                                                                                        |
| Standard sizes         | Full roll 45.7 m                                                                                                                                            |
| Custom sizes           | Per linear meter Per linear meter mounted                                                                                                                   |
| Special remarks        | Easy to apply nosing, gives on-site cut mats a factory finished look. Use article 086 Super Glue to apply to thin side of nosing and attach to back of mat. |