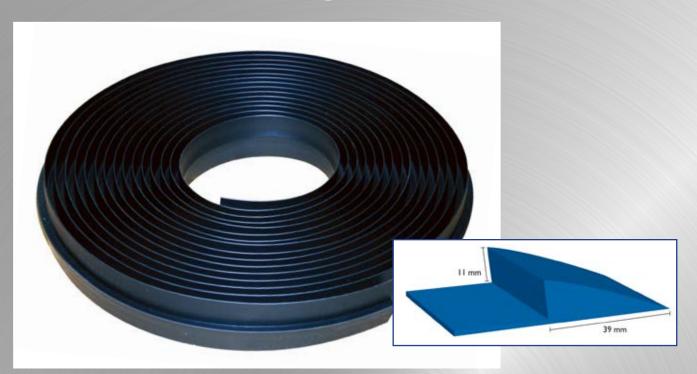

## 325 Bevelled Nosing

| PRODUCT SPECIFICATIONS |                                                                                                                                                             |
|------------------------|-------------------------------------------------------------------------------------------------------------------------------------------------------------|
| Designation            | Accessories                                                                                                                                                 |
| Туре                   | Bevelled nosing                                                                                                                                             |
| Description            | Bevels for carpet and CiTi™ matting                                                                                                                         |
| Material               | Vinyl                                                                                                                                                       |
| Process                | Moulding                                                                                                                                                    |
| Recommended use        | Use on custom cut borders to produce a safe and clean bevelled edge. For articles 273, 274, 113.                                                            |
| Colours                | Black                                                                                                                                                       |
| Weight                 | 0.6 kg per linear meter                                                                                                                                     |
| Thickness              | 11 mm                                                                                                                                                       |
| Standard sizes         | Full roll 18,3 m                                                                                                                                            |
| Custom sizes           | Per linear meter Per linear meter mounted                                                                                                                   |
| Special remarks        | Easy to apply nosing, gives on-site cut mats a factory finished look. Use article 086 Super Glue to apply to thin side of nosing and attach to back of mat. |